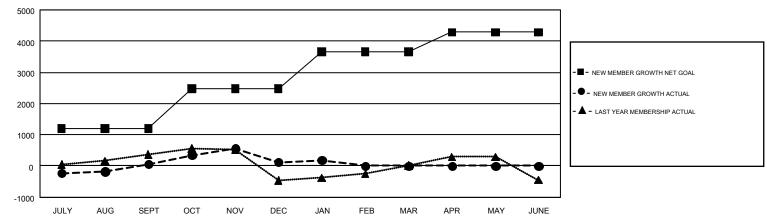

## REPORT DOES NOT INCLUDE CLUBS IN UNDISTRICTED AREAS.

|               | Clut          | os          |               | Members  RESULTS FOR 2016-2017 |                                                                |                                                              |                                              |  |
|---------------|---------------|-------------|---------------|--------------------------------|----------------------------------------------------------------|--------------------------------------------------------------|----------------------------------------------|--|
|               | RESULTS FOI   | R 2016-2017 |               |                                |                                                                |                                                              |                                              |  |
| QUARTER       | NEW CLUB GOAL | NEW CLUBS   | DROPPED CLUBS | QUARTER                        | NEW MEMBER GROWTH<br>NET GOAL (not reinstated<br>or transfers) | NEW MEMBER<br>GROWTH ACTUAL (not<br>reinstated or transfers) | DROPPED MEMBERS ACTUAL (including transfers) |  |
| JULY/AUG/SEPT | 33            | 9           | 7             | JULY/AUG/SEPT                  | 1,193                                                          | 947                                                          | 890                                          |  |
| OCT/NOV/DEC   | 32            | 27          | 18            | OCT/NOV/DEC                    | 1,277                                                          | 1,737                                                        | 1,675                                        |  |
| JAN/FEB/MAR   | 27            | 9           | 23            | JAN/FEB/MAR                    | 1,186                                                          | 780                                                          | 715                                          |  |
| APR/MAY/JUNE  | 24            | 0           | 0             | APR/MAY/JUNE                   | 626                                                            | 0                                                            | 0                                            |  |

### GOALS AND ACTUAL MEMBERS CUMULATIVE

| DROPPED CLUBS: 48  DROPPED MEMBERS |       | 656 CLUBS OF 1,320 ADDED 1 OR<br>MORE NEW MEMBERS | GENDER DISTRIBUTION  MALE 17,963 (62.75%)  FEMALE 10,665 (37.25%) |  |       |
|------------------------------------|-------|---------------------------------------------------|-------------------------------------------------------------------|--|-------|
| DECEASED                           | 87    | CLICK HERE FOR CUMULATIVE                         | TOTAL FAMILY UNIT MEMBERS                                         |  | 3,269 |
| CLUB CANCELLED 884 OTHER 2,306     |       | MEMBERSHIP DATA                                   |                                                                   |  |       |
|                                    |       |                                                   | FAMILY MEMBERS PAYING HALF                                        |  | 1,759 |
| TOTAL                              | 3,277 |                                                   | DUES                                                              |  |       |