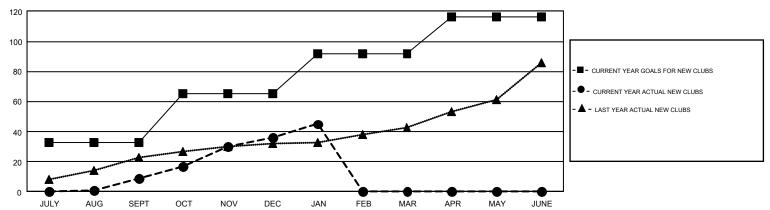

## REPORT DOES NOT INCLUDE CLUBS IN UNDISTRICTED AREAS.

|               | Clut          | os          |               | Members  RESULTS FOR 2016-2017 |                                                                |                                                              |                                              |  |
|---------------|---------------|-------------|---------------|--------------------------------|----------------------------------------------------------------|--------------------------------------------------------------|----------------------------------------------|--|
|               | RESULTS FOI   | R 2016-2017 |               |                                |                                                                |                                                              |                                              |  |
| QUARTER       | NEW CLUB GOAL | NEW CLUBS   | DROPPED CLUBS | QUARTER                        | NEW MEMBER GROWTH<br>NET GOAL (not reinstated<br>or transfers) | NEW MEMBER<br>GROWTH ACTUAL (not<br>reinstated or transfers) | DROPPED MEMBERS ACTUAL (including transfers) |  |
| JULY/AUG/SEPT | 33            | 9           | 7             | JULY/AUG/SEPT                  | 1,193                                                          | 947                                                          | 890                                          |  |
| OCT/NOV/DEC   | 32            | 27          | 18            | OCT/NOV/DEC                    | 1,277                                                          | 1,737                                                        | 1,675                                        |  |
| JAN/FEB/MAR   | 27            | 9           | 23            | JAN/FEB/MAR                    | 1,186                                                          | 780                                                          | 715                                          |  |
| APR/MAY/JUNE  | 24            | 0           | 0             | APR/MAY/JUNE                   | 626                                                            | 0                                                            | 0                                            |  |

### GOALS AND ACTUAL NEW CLUBS CUMULATIVE